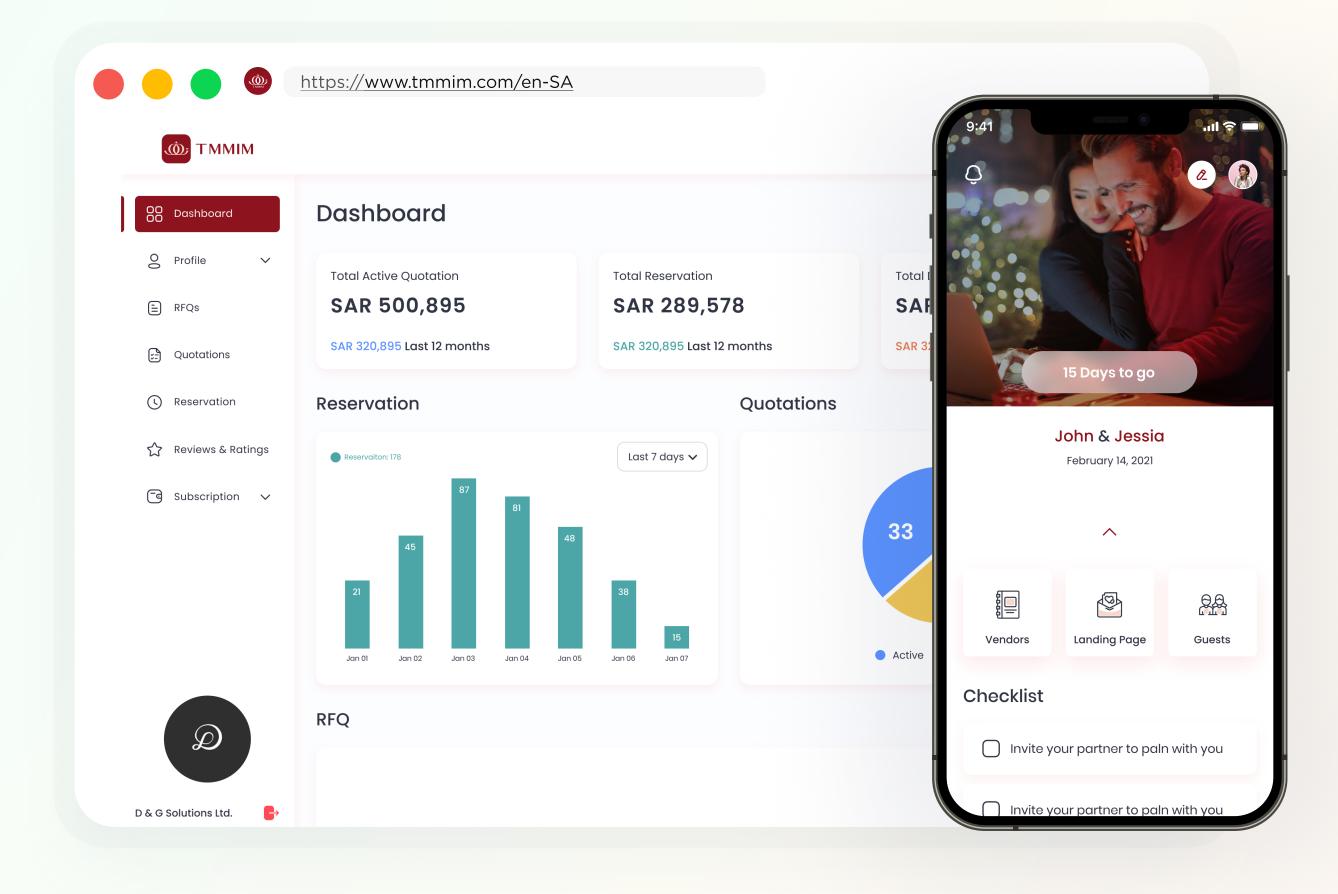

## **Tmmim: Service Platform**

- Explore vendors based on your requirements and compare them with pricing and reviews to help you decide.
- Easily create a custom invitation card to share with your guests.
- Seamlessly manage your guest lists.