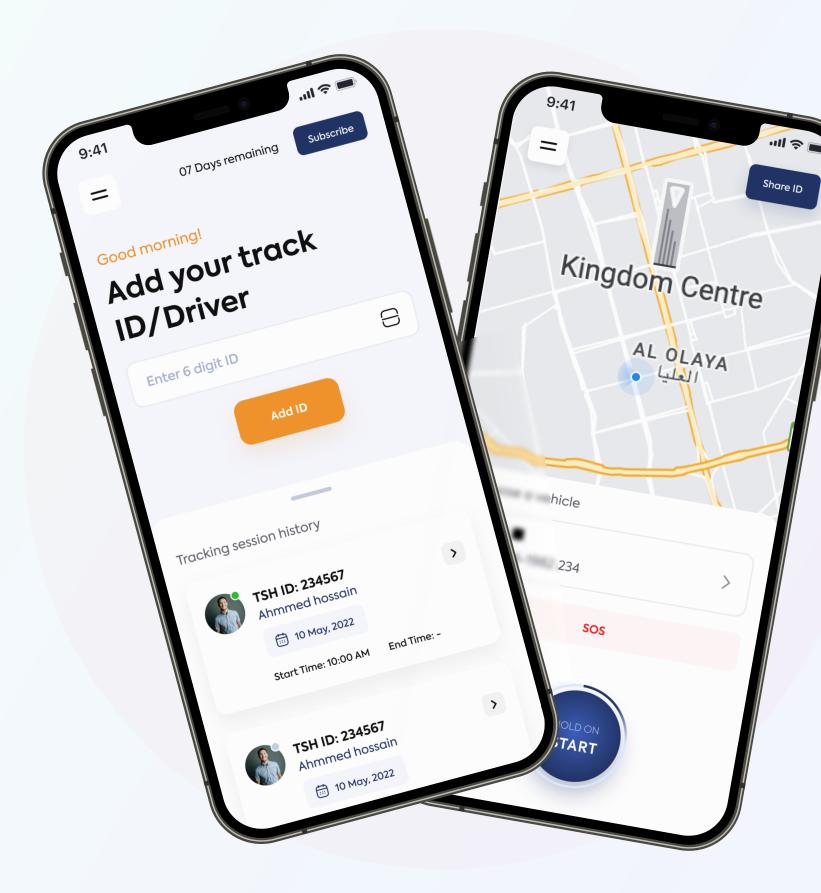

## Lifve Safer: Vehicle Tracking **Platform**

#### **Key features**

- Track all your vehicle's location, speed, and distance single-handedly.
- Receive alerts on Speed violations and tracking.
- Get better visibility of your vehicle's route.
- Send an SOS alert to get emergency help.