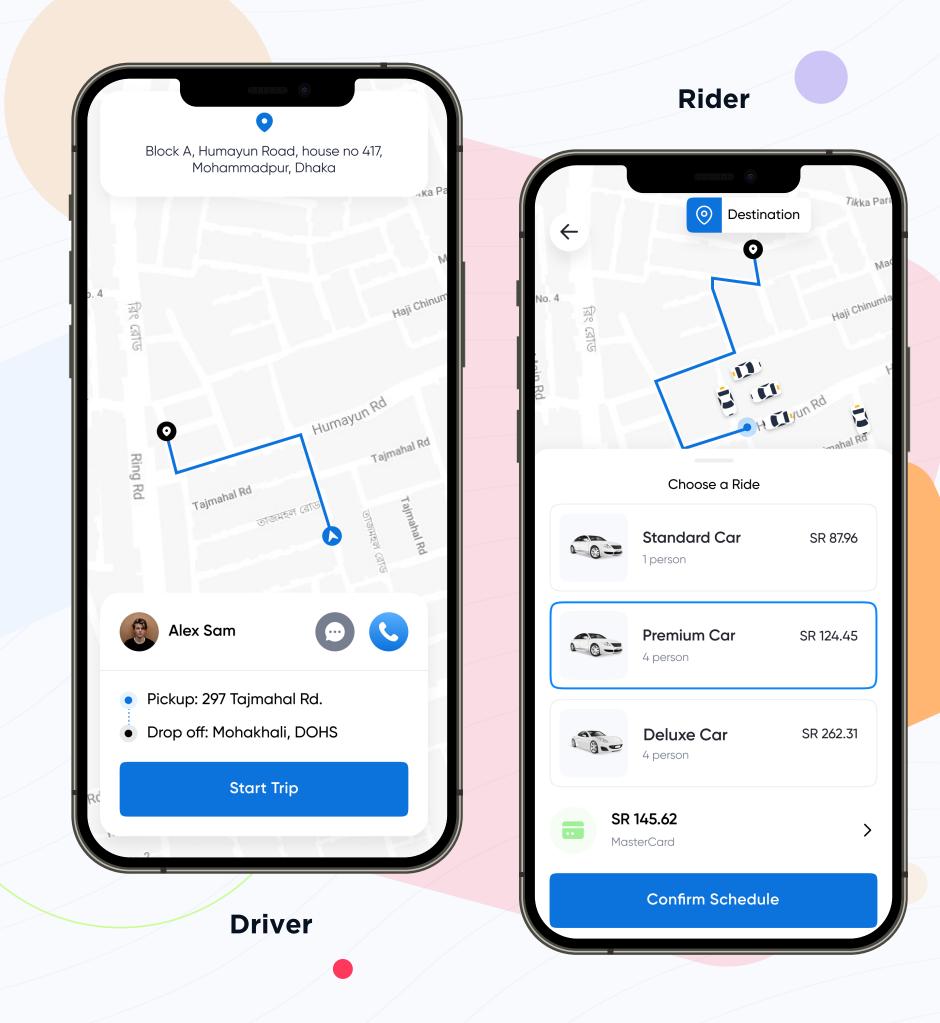

## **LIMO: Ride Sharing Platform**

- Incentive ranking program for drivers
- Initiate a ride for now or schedule a ride for later in a more easier way
- Built-in navigation for optimized directions to ensure the rider a safe travel experience.