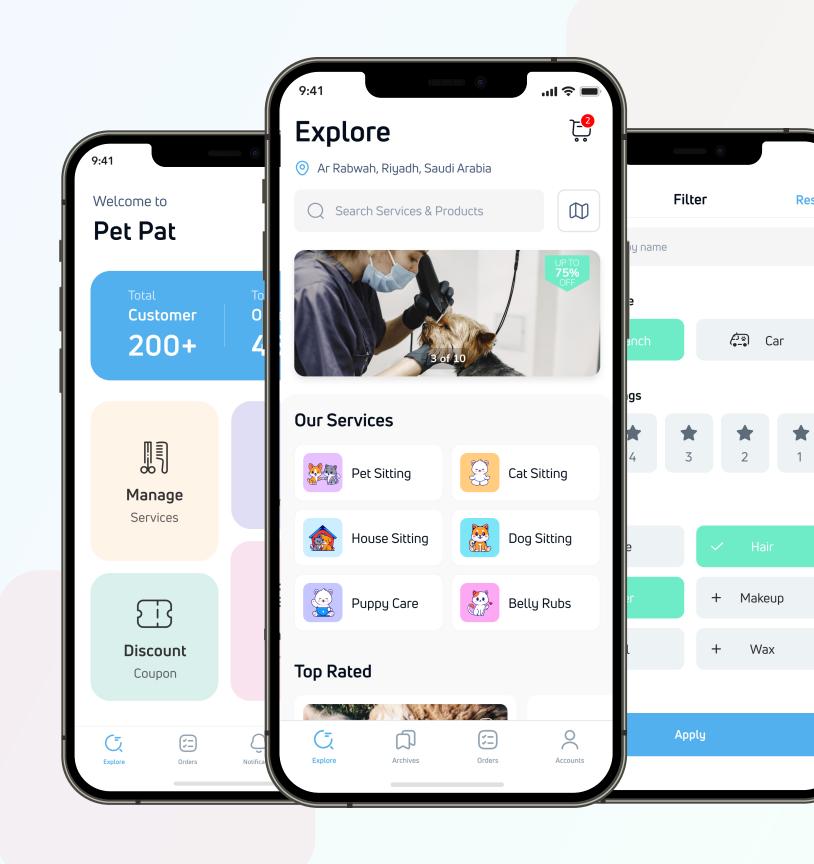

## **PetPat: Service Platform**

#### **Key features**

Reset

- PetPat puts you at the center of your pet's health needs by seamlessly connecting you with the best pet care professionals near you.
- Stop by the retail store of service providers or get the pet care service on home.
- Keep track of the order in more easier way