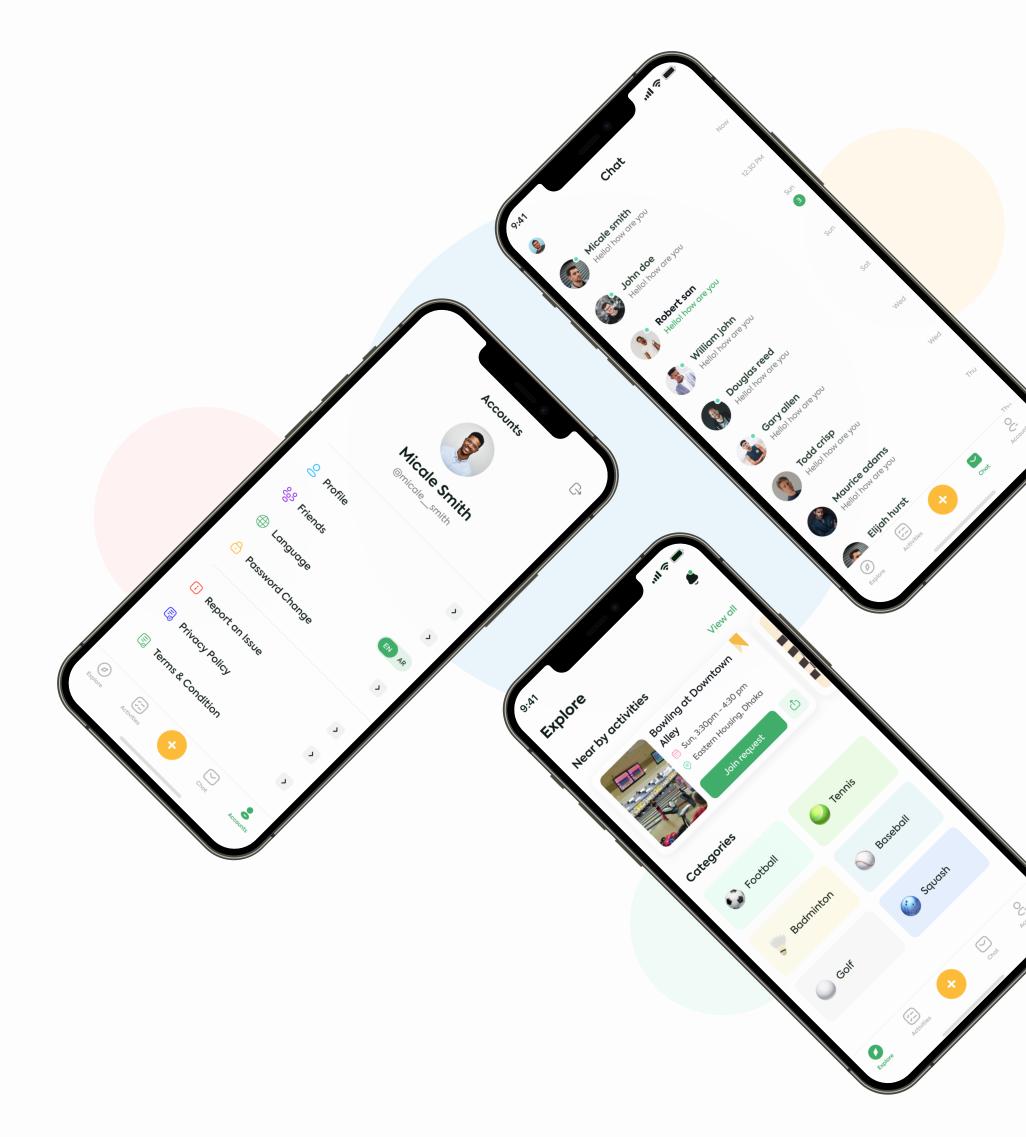

## **Goh: Social Activity Platform**

- Explore events based on nearby location
- Meet new people and make friends
- Experience in-app messaging service
- Reach to a wider range of audiences by boosting activity